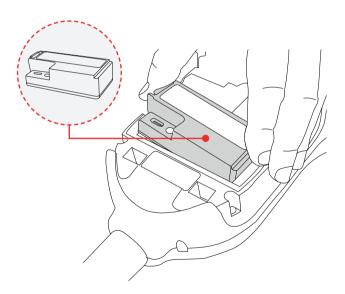

## Removal

• Unclip and remove the used battery.

## Replacement

#### Warning:

Do not charge the battery while it is in place in the unit.

- To charge, connect the battery pack to the USB power supply using the supplied charger.
- Once the battery is charged clip the battery pack into the battery compartment.
- Do not force the battery into place it should only be inserted without force.