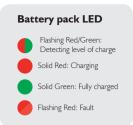

#### Warning:

Do not charge the battery while it is in place in the unit.

- To charge, connect the battery pack to the USB power supply using the supplied charger.
- Once the battery is charged clip the battery pack into the battery compartment.
- Do not force the battery into place it should only be inserted without force.